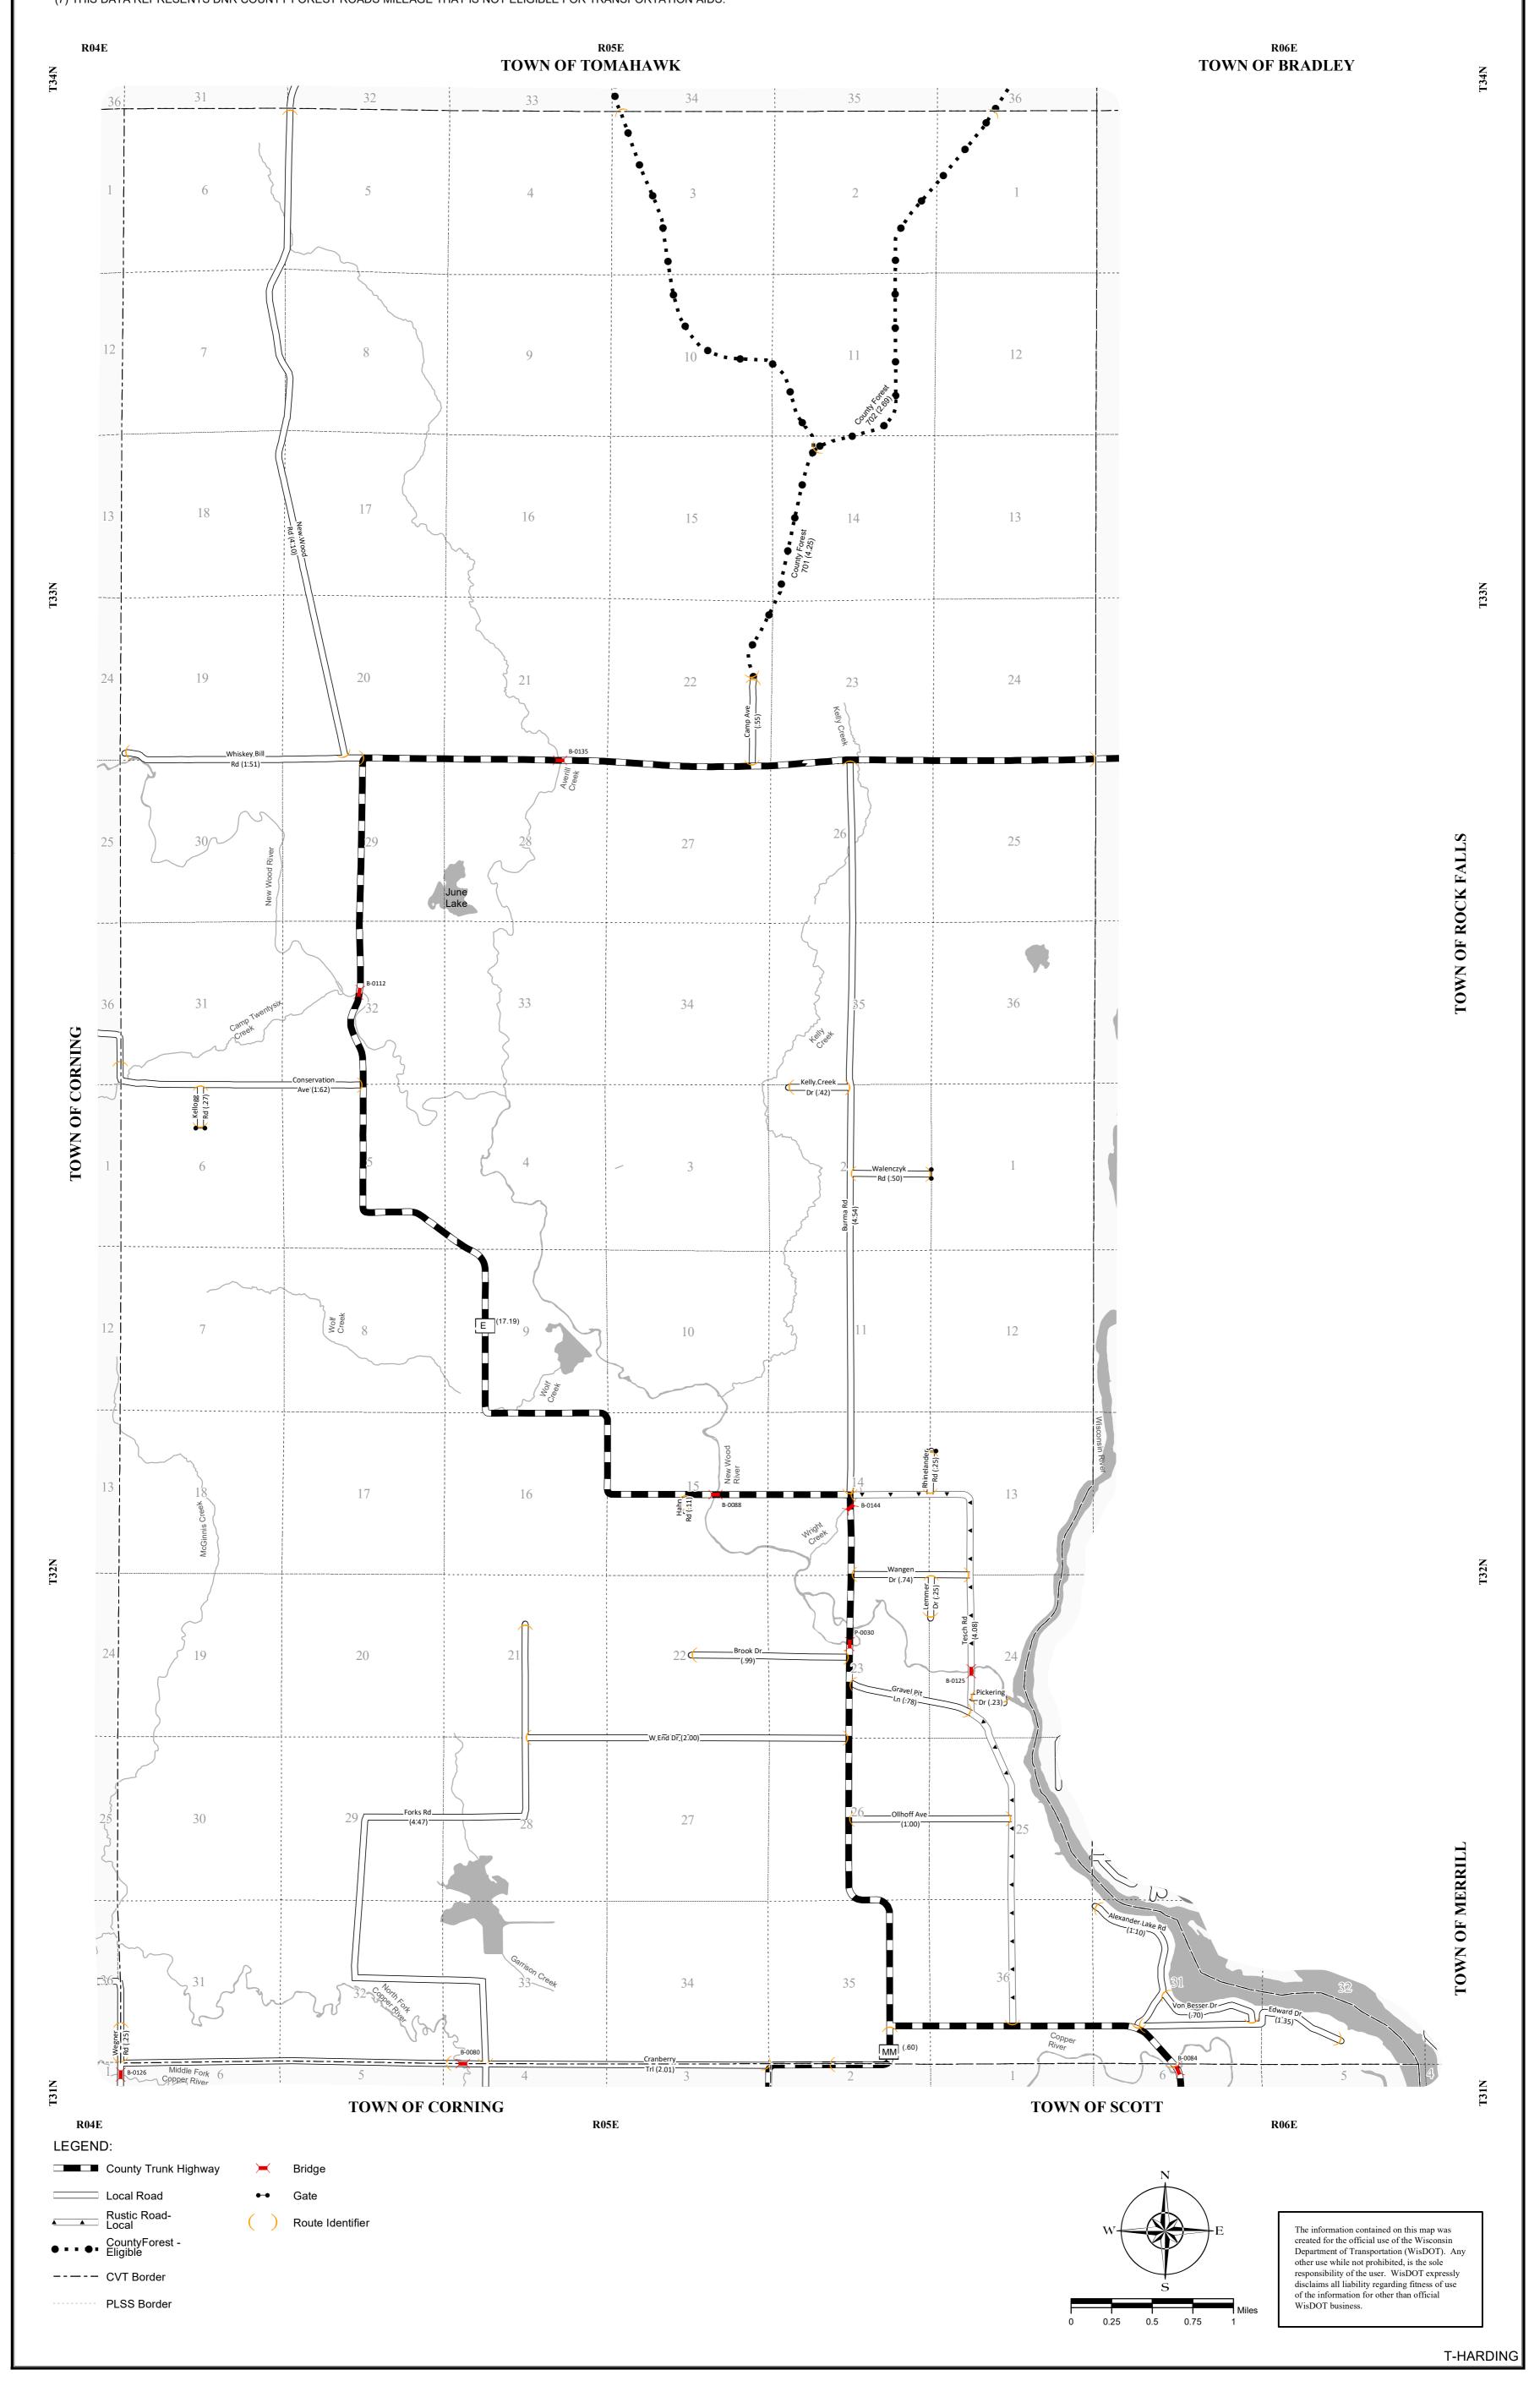

## STATE OF WISCONSIN WISCONSIN DEPARTMENT OF TRANSPORTATION TOWN PLAT RECORD

MILEAGE FOR COUNTY OTHER ROADS

17.79 00.00

TOWN OF

HARDING

COUNTY: LINCOLN

- (1) THIS DATA REPRESENTS THE LAST CERTIFIED MILEAGE AS CORRECTED BY WISDOT WHICH MAY HAVE BEEN USED FOR PAST TRANSPORTATION AIDS.
- (2) THE TOWN CHAIRMAN OR CITY/VILLAGE CLERK IS TO FILL IN THE MILEAGE TO BE CERTIFIED AS OPEN TO THE PUBLIC AS OF THE FOLLOWING JANUARY, INCLUDING THE NEW CHANGES THAT ARE MADE ON THE PLAT.
- (3) THIS DATA REPRESENTS MILEAGE ADJUSTMENTS MADE BY WISDOT DUE TO FIELD VERIFICATION, INVENTORY, ANNEXATION, ETC. TRANSPORTATION AID PAYMENTS MAY BE MADE BASED ON THIS FIGURE.