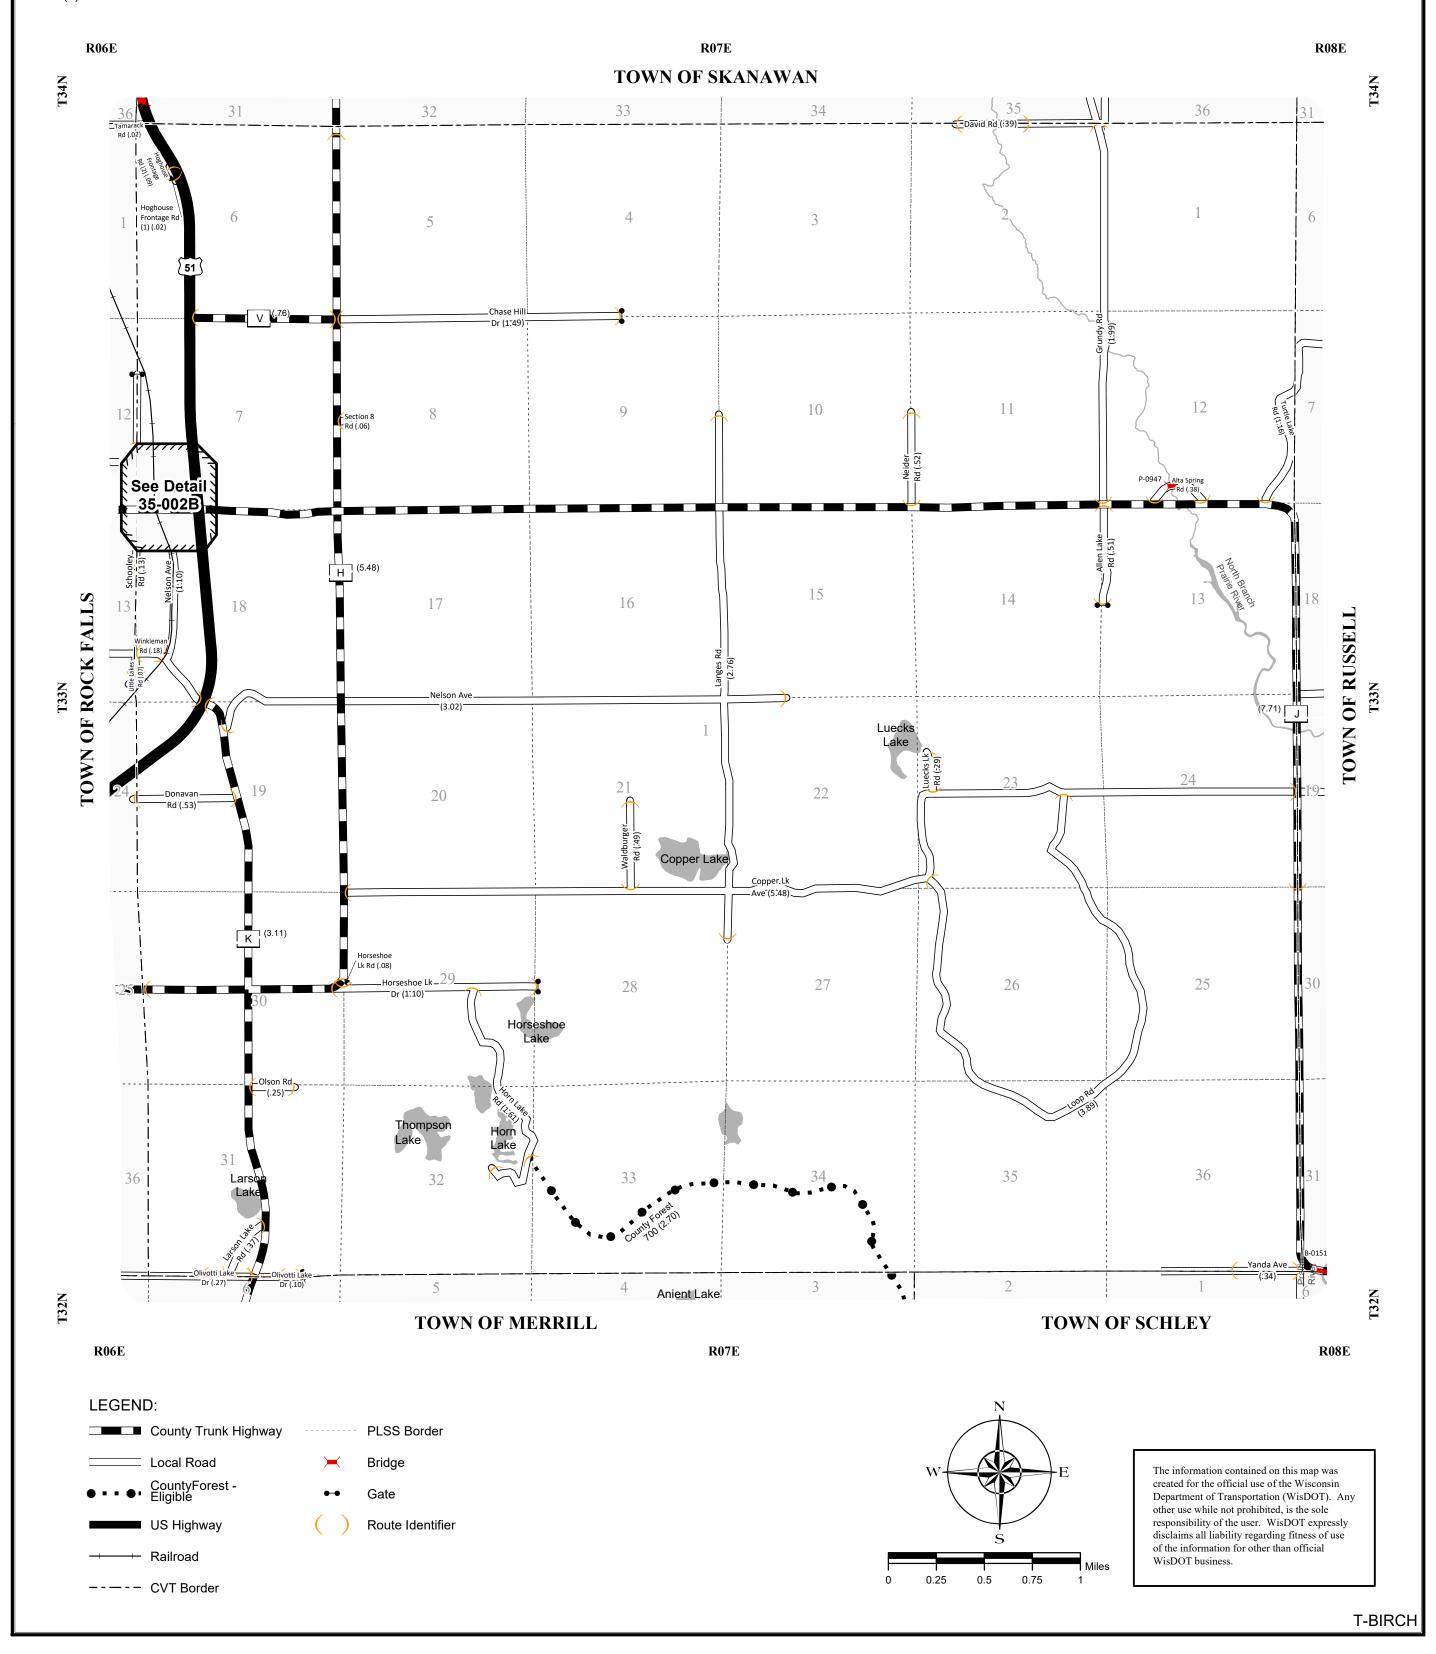

## STATE OF WISCONSIN WISCONSIN DEPARTMENT OF TRANSPORTATION TOWN PLAT RECORD

## TOWN OF BIRCH COUNTY: LINCOLN

- MILEAGE FOR COUNTY
  TRUNKS ROADS

  17.38 00.00
- (1) THIS DATA REPRESENTS THE LAST CERTIFIED MILEAGE AS CORRECTED BY WISDOT WHICH MAY HAVE BEEN USED FOR PAST TRANSPORTATION AIDS.
- (2) THE TOWN CHAIRMAN OR CITY/VILLAGE CLERK IS TO FILL IN THE MILEAGE TO BE CERTIFIED AS OPEN TO THE PUBLIC AS OF THE FOLLOWING JANUARY, INCLUDING THE NEW CHANGES THAT ARE MADE ON THE PLAT.
- (3) THIS DATA REPRESENTS MILEAGE ADJUSTMENTS MADE BY WISDOT DUE TO FIELD VERIFICATION, INVENTORY, ANNEXATION, ETC. TRANSPORTATION AID PAYMENTS MAY BE MADE BASED ON THIS FIGURE.

|     | COUNTY FOREST ROAD MILEAGE |                     |      | COUNTY FOREST ROADS |                                                     |
|-----|----------------------------|---------------------|------|---------------------|-----------------------------------------------------|
| (4) | 4-1-19                     | DNR APPROVED        | 2.70 | ]                   | Certified in accordance with sec. 86.315 Wis. stat. |
| (5) | 1-1-19                     | DNR APPROVED        |      | ]                   |                                                     |
| (6) |                            | ELIG TRANS AIDS     |      | Name:               | Title:                                              |
| (7) |                            | NOT ELIG TRANS AIDS | -    | Signature:          | Date:                                               |

- (4) THIS DATA REPRESENTS THE MILEAGE REPORTED LAST CERTIFICATION YEARS BY THE COUNTY FOREST ADMINISTRATOR.
- (5) THE COUNTY FOREST ADMINISTRATOR IS TO FILL IN MILEAGE TO BE CERTIFIED AS COUNTY FOREST ROADS THAT ARE OPEN TO THE PUBLIC AS OF THE FOLLOWING JANUARY, INCLUDING NEW CHANGES THAT ARE ADDED TO THE COUNTY FOREST ROAD SYSTEM.
- (6) THIS IS TO BE FILLED IN BY WISDOT, AFTER THE SURFACE AND ROADWAY WIDTHS HAVE BEEN REVIEWED TO DETERMINE ELIGIBILITY FOR TRANSPORTATION AIDS.
- (7) THIS DATA REPRESENTS DNR COUNTY FOREST ROADS MILEAGE THAT IS NOT ELIGIBLE FOR TRANSPORTATION AIDS.