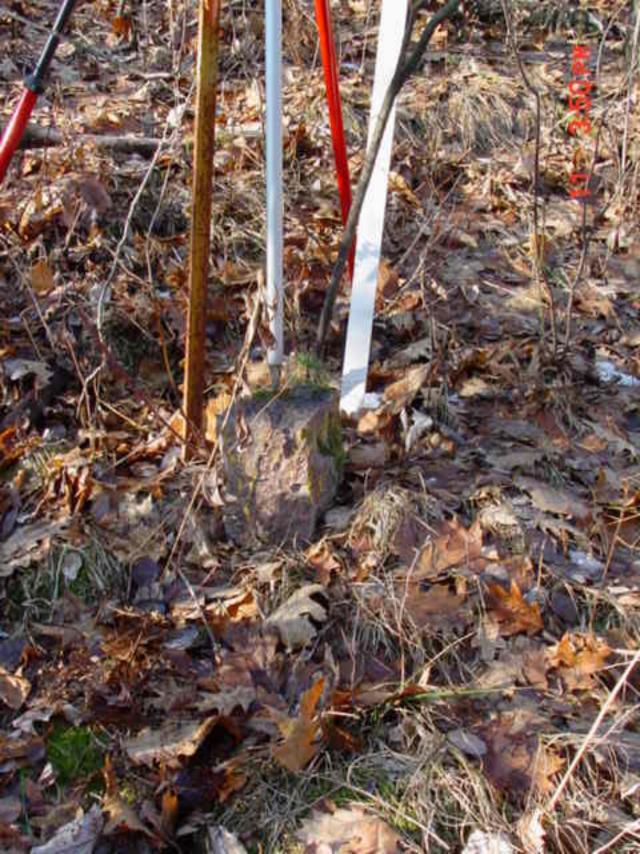

THE ORIGINAL CORNER WAS ESTABLISHED BY J. L. NOWLIN IN APRIL 1865. ORIGINAL BEARING TREES: 15" YELLOW PINE, N15"W, 12 lks.
16" YELLOW PINE, S35"E, 6 lks.

FOUND A 6" x 6" RED GRANITE STONE, SET BY FRANCIS X. FUCHS (FOX) IN 1937, ALONG A BLAZE LINE TO THE EAST AND WEST. SET (4) 7/8" REBARS WITH LINCOLN COUNTY CAPS AS WITNESS MONUMENTS APPROX. 1 FOOT FROM BEARING TREES.