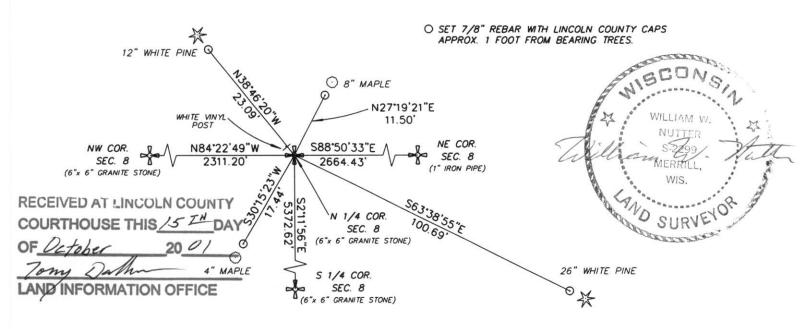

THE ORIGINAL CORNER WAS ESTABLISHED BY J. L. NOWLIN IN APRIL 1865. ORIGINAL BEARING TREES: 15" YELLOW PINE, N15"W, 12 lks.
16" YELLOW PINE, S35"E, 6 lks.

FOUND A 6" x 6" RED GRANITE STONE, SET BY FRANCIS X. FUCHS (FOX) IN 1937, ALONG A BLAZE LINE TO THE EAST AND WEST. SET (4) 7/8" REBARS WITH LINCOLN COUNTY CAPS AS WITNESS MONUMENTS APPROX. 1 FOOT FROM BEARING TREES.

(c) (d) (e) Plan view of corner with ties to at least 4 witness monuments. If in disagreement with previously established corner, show the distances between the two corners and also indicate the ties to the disputed corner.