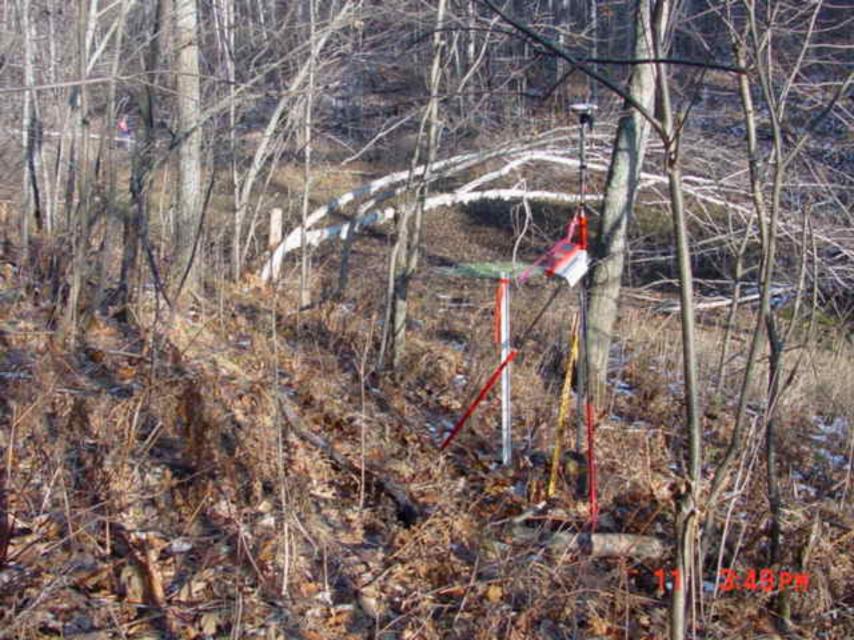

THE ORIGINAL CORNER WAS ESTABLISHED BY J. L. NOWLIN IN APRIL 1865. ORIGINAL BEARING TREES: 15" YELLOW PINE, N15"W, 12 lks.
16" YELLOW PINE, S35"E, 6 lks.

FOUND A 6" x 6" RED GRANITE STONE, SET BY FRANCIS X. FUCHS (FOX) IN 1937, ALONG A BLAZE LINE TO THE EAST AND WEST. SET (4) 7/8" REBARS WITH LINCOLN COUNTY CAPS AS WITNESS MONUMENTS APPROX. 1 FOOT FROM BEARING TREES.

(c) (d) (e) Plan view of corner with ties to at least 4 witness monuments. If in disagreement with previously established corner, show the distances between the two corners and also indicate the ties to the disputed corner.