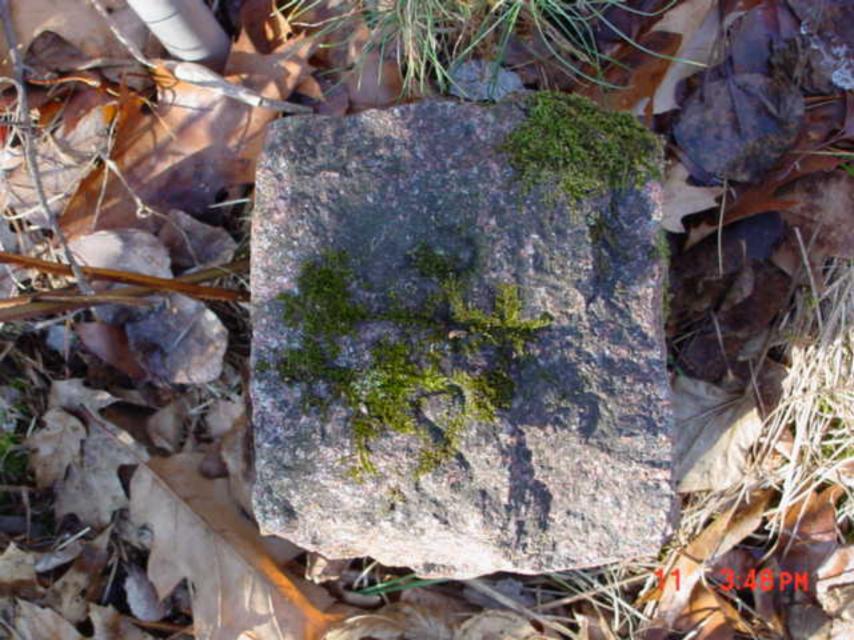

THE ORIGINAL CORNER WAS ESTABLISHED BY J. L. NOWLIN IN APRIL 1865. ORIGINAL BEARING TREES: 15" YELLOW PINE, N15"W, 12 lks.
16" YELLOW PINE, S35"E, 6 lks.

FOUND A 6" x 6" RED GRANITE STONE, SET BY FRANCIS X. FUCHS (FOX) IN 1937, ALONG A BLAZE LINE TO THE EAST AND WEST. SET (4) 7/8" REBARS WITH LINCOLN COUNTY CAPS AS WITNESS MONUMENTS APPROX. 1 FOOT FROM BEARING TREES.