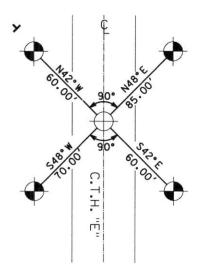

1943 - FRANCIS X. FOX SET SECTION CORNER STONE IN ROAD.

1988 - LINCOLN CO. BERNSTEN MONUMENT SET BY CO. HWY. DEPT. AT TIME OF RECONSTRUCTION OF HWY "E". TIE INFORMATION SUPPLIED BY RAY KLOSS.

2000 - IFIND LINCOLN CO. BERNSTEN MONUMENT AND WITNESS AS SHOWN IN SKETCH BELOW.

RECEIVED AT LINCOLN COUNTY COURTHOUSE THIS 10 TH OF August

(c)(d)(e) Plan view of corner with ties to at least 4 witness monuments. If in disagreement with previously established corner, show the distances between the two corners and also indicate the ties to the disputed corner.

> PLASTIC SIGN POST 1' NORTHWEST

LINCOLN COUNTY

ALUMINUM MONUMENT, FOUND

WITNESS MONUMENT %" IRON ROD WITH ALUMINUM TABLET, SET

(i) I, Dennis B. Roberts, Registered Land Surveyor \*S-1863, hereby certify that the corner location on this record was determined by me or under my direction and control and that this U.S. Public Land Survey Monument Record is correct and complete to the best of my knowledge and belief.