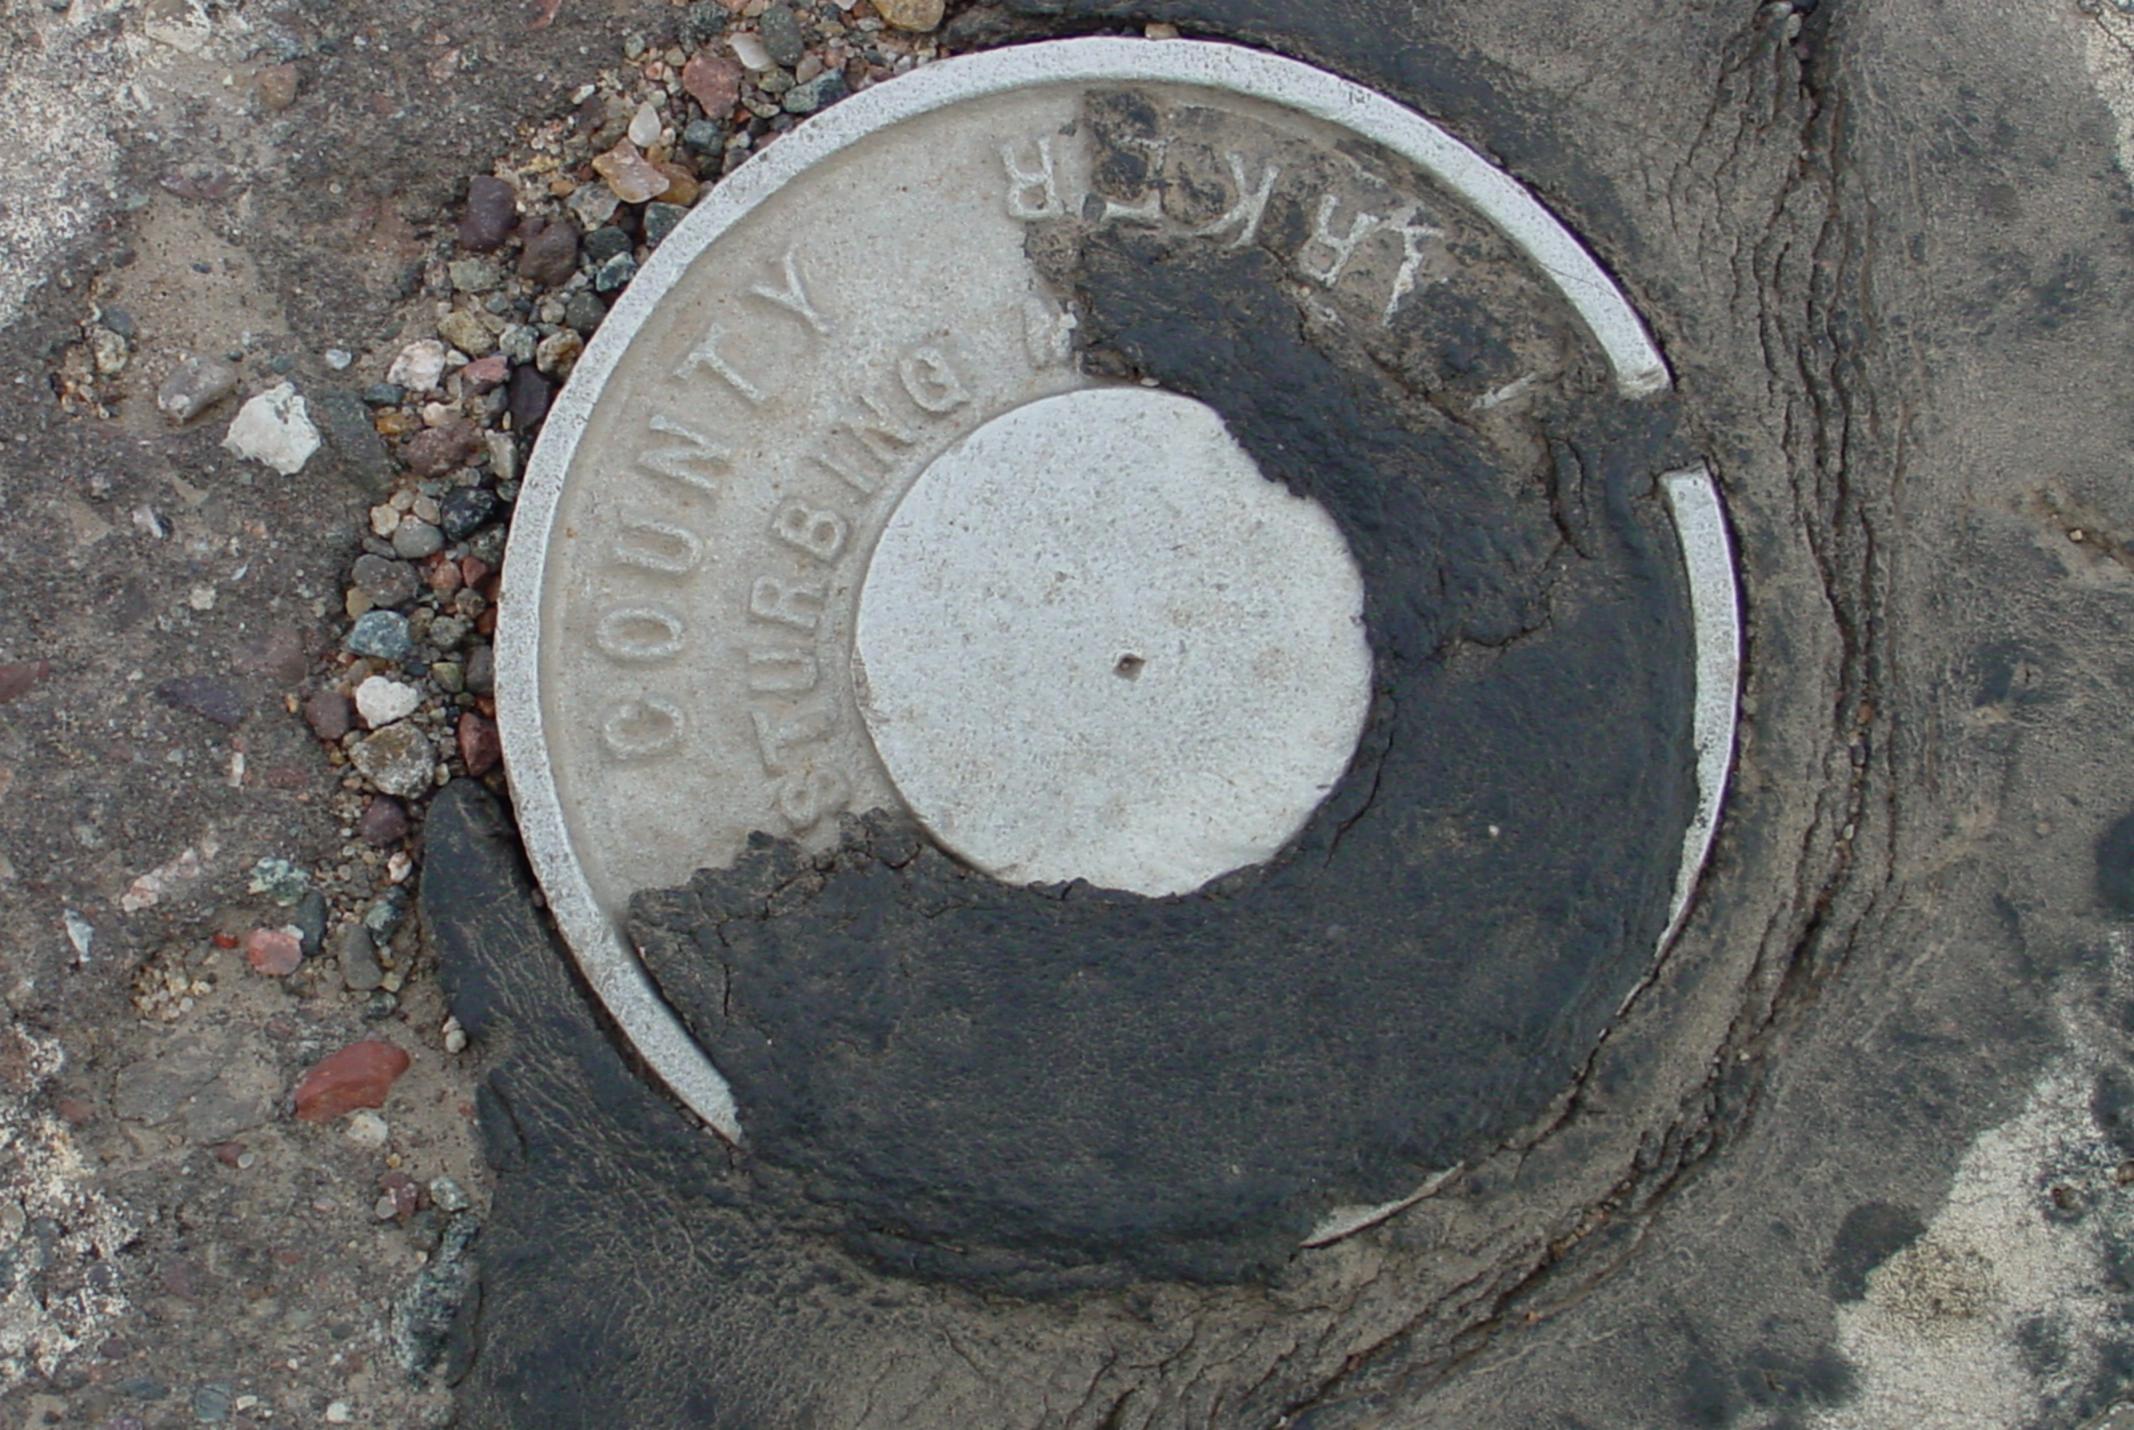

1943 - FRANCIS X. FOX SET SECTION CORNER STONE IN ROAD.

1988 - LINCOLN CO. BERNSTEN MONUMENT SET BY CO. HWY. DEPT. AT TIME OF RECONSTRUCTION OF HWY "E". TIE INFORMATION SUPPLIED BY RAY KLOSS.

2000 - IFIND LINCOLN CO. BERNSTEN MONUMENT AND WITNESS AS SHOWN IN SKETCH BELOW.

> PLASTIC SIGN POST 1' NORTHWEST

LINCOLN COUNTY

ALUMINUM MONUMENT, FOUND

WITNESS MONUMENT %" IRON ROD WITH ALUMINUM TABLET, SET

(i) I, Dennis B. Roberts, Registered Land Surveyor \*S-1863, hereby certify that the corner location on this record was determined by me or under my direction and control and that this U.S. Public Land Survey Monument Record is correct and complete to the best of my knowledge and belief.