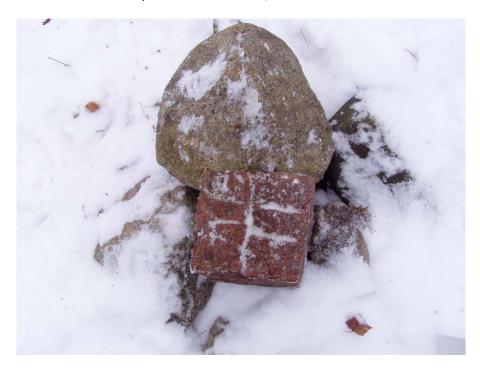

01/19/2010: I FOUND A 6" SQUARE GRANITE MONUMENT IN A ROCK CAIRN. THE CORNER IS LOCATED APPROXIMATELY 40' SOUTH OF SWAMP ROAD. I SET A PLASTIC POST 1' EAST OF THE MONUMENT, SET A 3/4" DIA. REBAR ALONG THE EAST SIDE OF THE MONUMENT, MADE TWO BEARING TREES AND SET TWO 3/4" DIA. CAPPED REBAR REFERENCE MONUMENTS AS SHOWN BELOW.

NORTH ¼ CORNER, SECTION 14 – 6" SQUARE GRANITE STONE FOUND

FACING NORTH