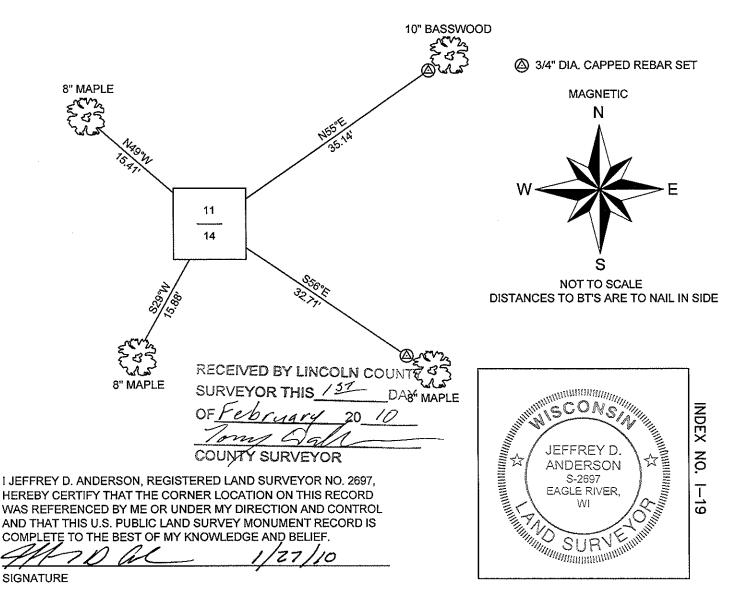

(c)(d)(e) PLAN VIEW OF CORNER WITH TIES TO AT LEAST FOUR WITNESSES. IF IN DISAGREEMENT WITH PREVIOUSLY ESTABLISHED CORNER, SHOW THE DISTANCES BETWEEN THE TWO CORNERS AND ALSO INDICATE THE TIE TO THE DISPUTED CORNER.

NORTH ¼ CORNER, SECTION 14 – 6" SQUARE GRANITE STONE FOUND

FACING NORTH