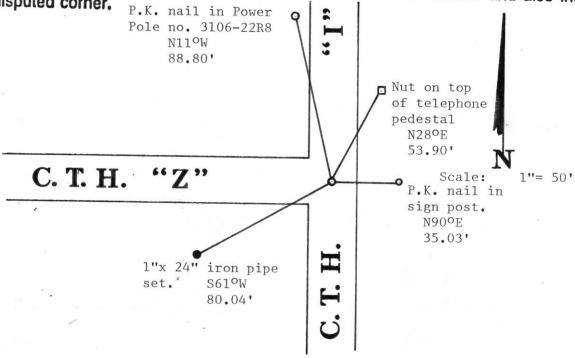

c) (d) (e) Plan view of corner with ties to at least 4 witness monuments. If in disagreement with previously established corner, show the distances between the two corners and also indicate the ties to the

We dug the intersection on 11/11/1985 and found a 6" x 6" granite monument which we assume was set during the resurvey of the Town of Scott by Louis Kleinschmidt. We removed the granite and reset a Lincoln County Berntsen Monument with the references shown below on April 2, 1986 due to the County Highway department wanting to patch the road before we set the monument.