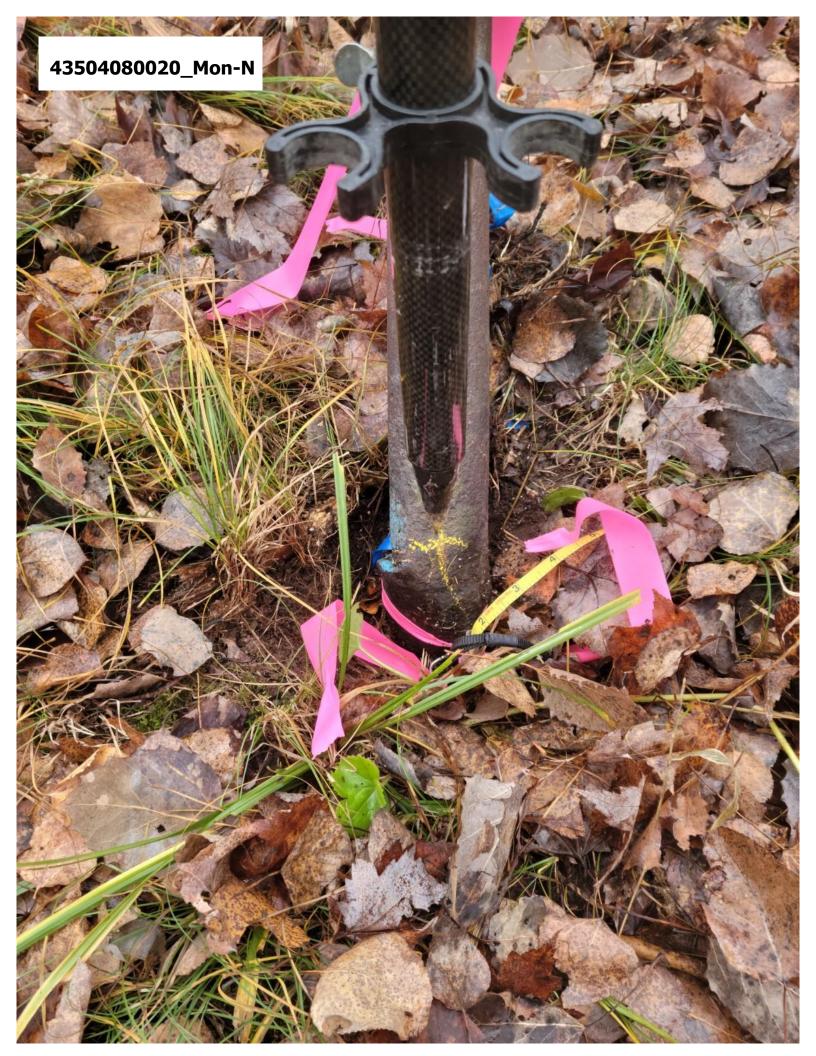

| U S PUBLIC LANE                                                                                                                                                                                                                                                                                                                                                                                                                                                                                                                                                                                                                                                                                                                                                                                                                                                                                                                                      | ) SURV                                                                                                                                                                                                                                                                                                                                                                                                                                                                                                                                                                                                                                                                                                                                                                                                                                                                                                                                                                                                                                                                                                                                                                                                                                                                                                                                                                                                                                                                                                                                                                                                                                                                                                                                                                                                                                                                                                                                                                                                                                                                                                                      | EY MONU                                                                                                                                      | JMENT RECORD                                                                                                                                                           |  |  |  |
|------------------------------------------------------------------------------------------------------------------------------------------------------------------------------------------------------------------------------------------------------------------------------------------------------------------------------------------------------------------------------------------------------------------------------------------------------------------------------------------------------------------------------------------------------------------------------------------------------------------------------------------------------------------------------------------------------------------------------------------------------------------------------------------------------------------------------------------------------------------------------------------------------------------------------------------------------|-----------------------------------------------------------------------------------------------------------------------------------------------------------------------------------------------------------------------------------------------------------------------------------------------------------------------------------------------------------------------------------------------------------------------------------------------------------------------------------------------------------------------------------------------------------------------------------------------------------------------------------------------------------------------------------------------------------------------------------------------------------------------------------------------------------------------------------------------------------------------------------------------------------------------------------------------------------------------------------------------------------------------------------------------------------------------------------------------------------------------------------------------------------------------------------------------------------------------------------------------------------------------------------------------------------------------------------------------------------------------------------------------------------------------------------------------------------------------------------------------------------------------------------------------------------------------------------------------------------------------------------------------------------------------------------------------------------------------------------------------------------------------------------------------------------------------------------------------------------------------------------------------------------------------------------------------------------------------------------------------------------------------------------------------------------------------------------------------------------------------------|----------------------------------------------------------------------------------------------------------------------------------------------|------------------------------------------------------------------------------------------------------------------------------------------------------------------------|--|--|--|
| NOTE: This form is intended and designed to fufill all requ<br>A-E 7.08(3)(a) Identity of corner:<br>SOUTH 1/4 CORNER SECTION 08,<br>TOWNSHIP 35 NORTH,<br>RANGE 04 EAST OF THE 4TH PM,<br>TOWN OF SOMO,<br>COUNTY OF LINCOLN                                                                                                                                                                                                                                                                                                                                                                                                                                                                                                                                                                                                                                                                                                                        | uirements of Wisconsin Admir<br>WISCRS - LINCO<br>N: 247,983.333                                                                                                                                                                                                                                                                                                                                                                                                                                                                                                                                                                                                                                                                                                                                                                                                                                                                                                                                                                                                                                                                                                                                                                                                                                                                                                                                                                                                                                                                                                                                                                                                                                                                                                                                                                                                                                                                                                                                                                                                                                                            | nistratvie Code, Chapter A-E 7.08 U.S<br>OLN COUNTY<br>3 USft (247,983.414)<br>. USft (310,172.730)<br>2011)<br>TN - Direct                  | S. Public Land Survey Monument Record (3) (a-i)                                                                                                                        |  |  |  |
| The coordinate value shown has been verified by at a markedly different time. Coordinates shown in                                                                                                                                                                                                                                                                                                                                                                                                                                                                                                                                                                                                                                                                                                                                                                                                                                                   | the average of two of two of two of the average of two of two of two of the average of two | or more GPS observation:<br>rovided by Lincoln County.                                                                                       |                                                                                                                                                                        |  |  |  |
| A-E 7.08(3)(b)                                                                                                                                                                                                                                                                                                                                                                                                                                                                                                                                                                                                                                                                                                                                                                                                                                                                                                                                       |                                                                                                                                                                                                                                                                                                                                                                                                                                                                                                                                                                                                                                                                                                                                                                                                                                                                                                                                                                                                                                                                                                                                                                                                                                                                                                                                                                                                                                                                                                                                                                                                                                                                                                                                                                                                                                                                                                                                                                                                                                                                                                                             |                                                                                                                                              |                                                                                                                                                                        |  |  |  |
| Original Surveyor: Edward D. Palmer                                                                                                                                                                                                                                                                                                                                                                                                                                                                                                                                                                                                                                                                                                                                                                                                                                                                                                                  |                                                                                                                                                                                                                                                                                                                                                                                                                                                                                                                                                                                                                                                                                                                                                                                                                                                                                                                                                                                                                                                                                                                                                                                                                                                                                                                                                                                                                                                                                                                                                                                                                                                                                                                                                                                                                                                                                                                                                                                                                                                                                                                             |                                                                                                                                              |                                                                                                                                                                        |  |  |  |
|                                                                                                                                                                                                                                                                                                                                                                                                                                                                                                                                                                                                                                                                                                                                                                                                                                                                                                                                                      | il 22, 1865<br>y 5, 1865                                                                                                                                                                                                                                                                                                                                                                                                                                                                                                                                                                                                                                                                                                                                                                                                                                                                                                                                                                                                                                                                                                                                                                                                                                                                                                                                                                                                                                                                                                                                                                                                                                                                                                                                                                                                                                                                                                                                                                                                                                                                                                    | Original Accesso<br>Birch 5<br>Birch 9                                                                                                       | ries:<br>N 30° E 12 Links<br>S 45° W 26 Links                                                                                                                          |  |  |  |
| October 3, 1923 - Surveyor D.S. Burnett - set monument by local testimony and "woodsman recognition". Burnett made 2 new bearing trees:<br>Hemlock Stp 14" N.40°W. 24 lks, Tall Hemlock Stp 40" S.82°E. 50 lks, per notes.<br>Burnett is presumed to have set iron pipe monuments with steel plate attached by iron rod.<br>November 20, 1978 - Surveyor 1383 - William G. Immich - Genisot and Associates - indicate this position as "SET IRON PIPE" on Lincoln<br>County map M131A.<br>March 22, 2013 - Surveyor 1192 - Lester J. Schmidt - indicates this position as "2 1/2" iron pipe with 5"x6" iron plate secured to the top by an<br>iron rod" on Lincoln County map M625B.<br>March 28, 2012 - Surveyor 2663 - Darren B. Krzanowski - indicates this position as "N: 247983.414 E: 310172.730, corner location per county<br>survey records" on Lincoln County Section Summary - Section 8, Township 35 North, Range 4 East, Town of Somo. |                                                                                                                                                                                                                                                                                                                                                                                                                                                                                                                                                                                                                                                                                                                                                                                                                                                                                                                                                                                                                                                                                                                                                                                                                                                                                                                                                                                                                                                                                                                                                                                                                                                                                                                                                                                                                                                                                                                                                                                                                                                                                                                             |                                                                                                                                              |                                                                                                                                                                        |  |  |  |
| October 25, 2022 - While performing the 2022 Lincoln County PLSS Corner Remonumentation and GPS Services project, I found a 2.5" diameter iron pipe, with a 5" x 6" steel plate attached to the top by a bent .5" diameter iron rod. The monument is near the computed position provided by Lincoln County, and bent north at grade. I measured the pipe at the bend. I established 4 new reference monuments as shown below.                                                                                                                                                                                                                                                                                                                                                                                                                                                                                                                        |                                                                                                                                                                                                                                                                                                                                                                                                                                                                                                                                                                                                                                                                                                                                                                                                                                                                                                                                                                                                                                                                                                                                                                                                                                                                                                                                                                                                                                                                                                                                                                                                                                                                                                                                                                                                                                                                                                                                                                                                                                                                                                                             |                                                                                                                                              |                                                                                                                                                                        |  |  |  |
| A-E 7.08(3)(c)(d) Plan view of corner with referen                                                                                                                                                                                                                                                                                                                                                                                                                                                                                                                                                                                                                                                                                                                                                                                                                                                                                                   | ces to at least 4 with                                                                                                                                                                                                                                                                                                                                                                                                                                                                                                                                                                                                                                                                                                                                                                                                                                                                                                                                                                                                                                                                                                                                                                                                                                                                                                                                                                                                                                                                                                                                                                                                                                                                                                                                                                                                                                                                                                                                                                                                                                                                                                      | less monuments.                                                                                                                              |                                                                                                                                                                        |  |  |  |
|                                                                                                                                                                                                                                                                                                                                                                                                                                                                                                                                                                                                                                                                                                                                                                                                                                                                                                                                                      |                                                                                                                                                                                                                                                                                                                                                                                                                                                                                                                                                                                                                                                                                                                                                                                                                                                                                                                                                                                                                                                                                                                                                                                                                                                                                                                                                                                                                                                                                                                                                                                                                                                                                                                                                                                                                                                                                                                                                                                                                                                                                                                             | s                                                                                                                                            | BEARINGS LISTED TO THE NEAREST<br>ECOND ARE REFERENCED TO WISCONSIN<br>COUNTY COORDINATE REFERENCE<br>SYSTEM - LINCOLN COUNTY ZONE. ALL<br>OTHER BEARINGS ARE MAGNETIC |  |  |  |
|                                                                                                                                                                                                                                                                                                                                                                                                                                                                                                                                                                                                                                                                                                                                                                                                                                                                                                                                                      | N <u>15°41'58"</u><br>20.15'                                                                                                                                                                                                                                                                                                                                                                                                                                                                                                                                                                                                                                                                                                                                                                                                                                                                                                                                                                                                                                                                                                                                                                                                                                                                                                                                                                                                                                                                                                                                                                                                                                                                                                                                                                                                                                                                                                                                                                                                                                                                                                |                                                                                                                                              |                                                                                                                                                                        |  |  |  |
| ©                                                                                                                                                                                                                                                                                                                                                                                                                                                                                                                                                                                                                                                                                                                                                                                                                                                                                                                                                    | 2.5" DIAM<br>WITH 5"X                                                                                                                                                                                                                                                                                                                                                                                                                                                                                                                                                                                                                                                                                                                                                                                                                                                                                                                                                                                                                                                                                                                                                                                                                                                                                                                                                                                                                                                                                                                                                                                                                                                                                                                                                                                                                                                                                                                                                                                                                                                                                                       | <u>S 86° E</u><br>21.65'<br>METER IRON PIPE<br>66'' STEEL PLATE<br>ED TO TOP                                                                 | DECEIVED BY LINCOLN COUNTY<br>SURVEYOR THIS 27 TH DAY<br>OF December 20 22<br>June Owle<br>COUNTY SURVEYOR                                                             |  |  |  |
|                                                                                                                                                                                                                                                                                                                                                                                                                                                                                                                                                                                                                                                                                                                                                                                                                                                                                                                                                      | S 09° E                                                                                                                                                                                                                                                                                                                                                                                                                                                                                                                                                                                                                                                                                                                                                                                                                                                                                                                                                                                                                                                                                                                                                                                                                                                                                                                                                                                                                                                                                                                                                                                                                                                                                                                                                                                                                                                                                                                                                                                                                                                                                                                     |                                                                                                                                              | <ul> <li>2.5" diameter iron Pipe, found</li> <li>7/8" diameter X 30" long - iron rod with</li> </ul>                                                                   |  |  |  |
|                                                                                                                                                                                                                                                                                                                                                                                                                                                                                                                                                                                                                                                                                                                                                                                                                                                                                                                                                      | 1                                                                                                                                                                                                                                                                                                                                                                                                                                                                                                                                                                                                                                                                                                                                                                                                                                                                                                                                                                                                                                                                                                                                                                                                                                                                                                                                                                                                                                                                                                                                                                                                                                                                                                                                                                                                                                                                                                                                                                                                                                                                                                                           |                                                                                                                                              | 2" diameter aluminum cap, set                                                                                                                                          |  |  |  |
|                                                                                                                                                                                                                                                                                                                                                                                                                                                                                                                                                                                                                                                                                                                                                                                                                                                                                                                                                      |                                                                                                                                                                                                                                                                                                                                                                                                                                                                                                                                                                                                                                                                                                                                                                                                                                                                                                                                                                                                                                                                                                                                                                                                                                                                                                                                                                                                                                                                                                                                                                                                                                                                                                                                                                                                                                                                                                                                                                                                                                                                                                                             |                                                                                                                                              | ↓ Vinyl T-post, set ±1.5 feet east of corner                                                                                                                           |  |  |  |
| A-E 7.08(3)(e) 1865 Surveyor set a post, 1923 Sur<br>Surveyor had coordinates. I found a 2.5" diameter                                                                                                                                                                                                                                                                                                                                                                                                                                                                                                                                                                                                                                                                                                                                                                                                                                               | veyor set a monume<br>iron pipe, with a 5" x                                                                                                                                                                                                                                                                                                                                                                                                                                                                                                                                                                                                                                                                                                                                                                                                                                                                                                                                                                                                                                                                                                                                                                                                                                                                                                                                                                                                                                                                                                                                                                                                                                                                                                                                                                                                                                                                                                                                                                                                                                                                                | ent, 2013 Surveyor had a 2<br>6" steel plate attached to                                                                                     | 2 1/2" iron pipe with a 5" x 6" steel plate, 2012<br>the top by a bent .5" diameter iron rod.                                                                          |  |  |  |
| A-E 7.08(3)(f) I accept this monument as a FOUNI<br>A-E 7.08(3)(g)(h) This corner was not determined the<br>A-E 7.08(3)(i) I, Jeffrey L. DeMuth, Professional La<br>location on this record was determined by the Linco<br>as shown hereon were measured by me or under m<br>Survey Monument Record is correct and complete<br>MARK SIGNATURE                                                                                                                                                                                                                                                                                                                                                                                                                                                                                                                                                                                                        | D PERPETUATED L<br>through lost-corner-p<br>and Surveyor No. S-2<br>oln County Surveyor,<br>ny direction and cont<br>to the best of my know                                                                                                                                                                                                                                                                                                                                                                                                                                                                                                                                                                                                                                                                                                                                                                                                                                                                                                                                                                                                                                                                                                                                                                                                                                                                                                                                                                                                                                                                                                                                                                                                                                                                                                                                                                                                                                                                                                                                                                                 | OCATION of the corner.<br>proportionate methods.<br>2656, hereby certify that th<br>, and the monuments four<br>trol, and that this U.S. Put | ne corner                                                                                                                                                              |  |  |  |

## 2022-Lincoln County PLSS Corner Remonumentation and GPS Services

Wisconsin Corner Point Identification Number: 43504080020 Surveyor: Jeffrey L. DeMuth – S2656

Corner monument: Found 2.5" diameter iron pipe with a 5" x 6" steel plate attached by a bent .5" diameter iron rod through center of pipe.

Observed coordinates match with existing coordinates within reason. Request Data Log for more information.

Additional Notes:

Found monument bent north at grade, I did not attempt to straighten monument, measured to bend point.