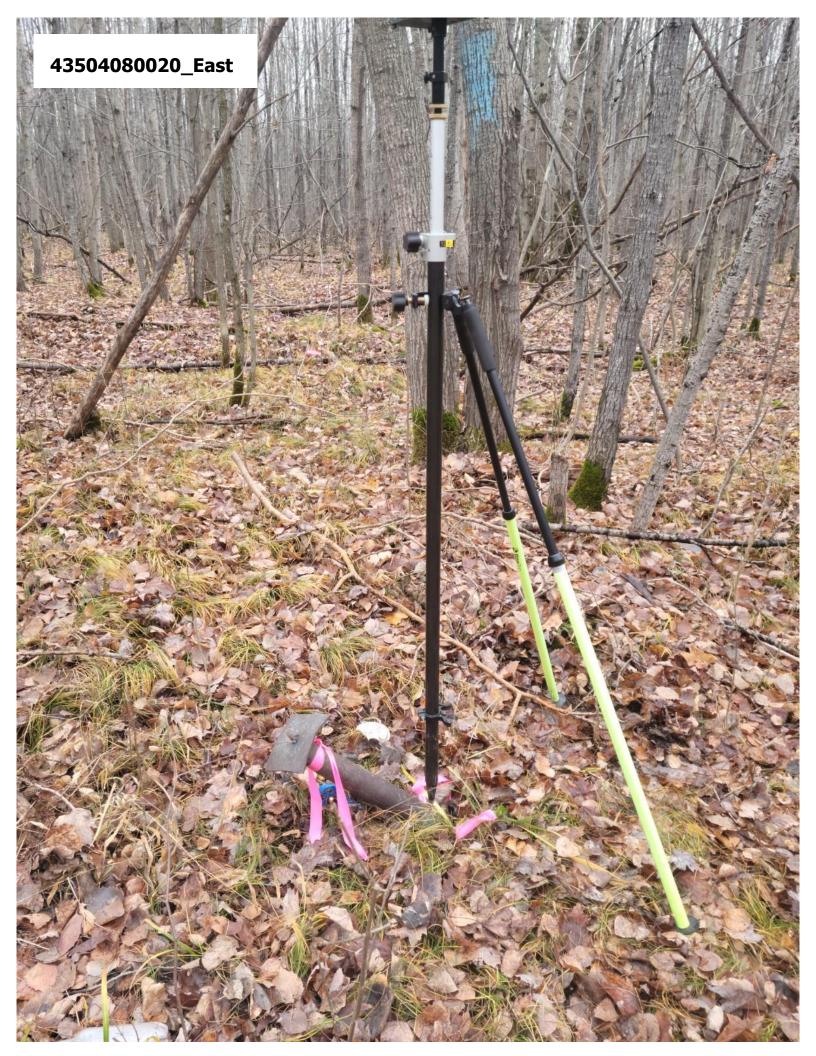

| U S PUBLIC LANE                                                                                                                                                                                                                                                                                                                                                                                                                                                                                                                                                                                                                                                                                                                                                                                                                                                                                                                                      | ) SURV                                                                                                                                                                                                                                                                                                                                                                                                                                                                                                                                                                                                                                                                                                                                                                                                                                                                                                                                                                                                                                                                                                                                                                                                                                                                                                                                                                                                                                                                                                                                                                                                                                                                                                                                                                                                                                                                                                                                                                                                                                                                                                                      | EY MONU                                                                                                                                      | JMENT RECORD                                                                                                                                                           |  |  |  |
|------------------------------------------------------------------------------------------------------------------------------------------------------------------------------------------------------------------------------------------------------------------------------------------------------------------------------------------------------------------------------------------------------------------------------------------------------------------------------------------------------------------------------------------------------------------------------------------------------------------------------------------------------------------------------------------------------------------------------------------------------------------------------------------------------------------------------------------------------------------------------------------------------------------------------------------------------|-----------------------------------------------------------------------------------------------------------------------------------------------------------------------------------------------------------------------------------------------------------------------------------------------------------------------------------------------------------------------------------------------------------------------------------------------------------------------------------------------------------------------------------------------------------------------------------------------------------------------------------------------------------------------------------------------------------------------------------------------------------------------------------------------------------------------------------------------------------------------------------------------------------------------------------------------------------------------------------------------------------------------------------------------------------------------------------------------------------------------------------------------------------------------------------------------------------------------------------------------------------------------------------------------------------------------------------------------------------------------------------------------------------------------------------------------------------------------------------------------------------------------------------------------------------------------------------------------------------------------------------------------------------------------------------------------------------------------------------------------------------------------------------------------------------------------------------------------------------------------------------------------------------------------------------------------------------------------------------------------------------------------------------------------------------------------------------------------------------------------------|----------------------------------------------------------------------------------------------------------------------------------------------|------------------------------------------------------------------------------------------------------------------------------------------------------------------------|--|--|--|
| NOTE: This form is intended and designed to fufill all requ<br>A-E 7.08(3)(a) Identity of corner:<br>SOUTH 1/4 CORNER SECTION 08,<br>TOWNSHIP 35 NORTH,<br>RANGE 04 EAST OF THE 4TH PM,<br>TOWN OF SOMO,<br>COUNTY OF LINCOLN                                                                                                                                                                                                                                                                                                                                                                                                                                                                                                                                                                                                                                                                                                                        | uirements of Wisconsin Admir<br>WISCRS - LINCO<br>N: 247,983.333                                                                                                                                                                                                                                                                                                                                                                                                                                                                                                                                                                                                                                                                                                                                                                                                                                                                                                                                                                                                                                                                                                                                                                                                                                                                                                                                                                                                                                                                                                                                                                                                                                                                                                                                                                                                                                                                                                                                                                                                                                                            | nistratvie Code, Chapter A-E 7.08 U.S<br>OLN COUNTY<br>3 USft (247,983.414)<br>. USft (310,172.730)<br>2011)<br>TN - Direct                  | S. Public Land Survey Monument Record (3) (a-i)                                                                                                                        |  |  |  |
| The coordinate value shown has been verified by at a markedly different time. Coordinates shown in                                                                                                                                                                                                                                                                                                                                                                                                                                                                                                                                                                                                                                                                                                                                                                                                                                                   | the average of two of two of two of the average of two of two of two of the average of two | or more GPS observation:<br>rovided by Lincoln County.                                                                                       |                                                                                                                                                                        |  |  |  |
| A-E 7.08(3)(b)                                                                                                                                                                                                                                                                                                                                                                                                                                                                                                                                                                                                                                                                                                                                                                                                                                                                                                                                       |                                                                                                                                                                                                                                                                                                                                                                                                                                                                                                                                                                                                                                                                                                                                                                                                                                                                                                                                                                                                                                                                                                                                                                                                                                                                                                                                                                                                                                                                                                                                                                                                                                                                                                                                                                                                                                                                                                                                                                                                                                                                                                                             |                                                                                                                                              |                                                                                                                                                                        |  |  |  |
| Original Surveyor: Edward D. Palmer                                                                                                                                                                                                                                                                                                                                                                                                                                                                                                                                                                                                                                                                                                                                                                                                                                                                                                                  |                                                                                                                                                                                                                                                                                                                                                                                                                                                                                                                                                                                                                                                                                                                                                                                                                                                                                                                                                                                                                                                                                                                                                                                                                                                                                                                                                                                                                                                                                                                                                                                                                                                                                                                                                                                                                                                                                                                                                                                                                                                                                                                             |                                                                                                                                              |                                                                                                                                                                        |  |  |  |
|                                                                                                                                                                                                                                                                                                                                                                                                                                                                                                                                                                                                                                                                                                                                                                                                                                                                                                                                                      | il 22, 1865<br>y 5, 1865                                                                                                                                                                                                                                                                                                                                                                                                                                                                                                                                                                                                                                                                                                                                                                                                                                                                                                                                                                                                                                                                                                                                                                                                                                                                                                                                                                                                                                                                                                                                                                                                                                                                                                                                                                                                                                                                                                                                                                                                                                                                                                    | Original Accesso<br>Birch 5<br>Birch 9                                                                                                       | ries:<br>N 30° E 12 Links<br>S 45° W 26 Links                                                                                                                          |  |  |  |
| October 3, 1923 - Surveyor D.S. Burnett - set monument by local testimony and "woodsman recognition". Burnett made 2 new bearing trees:<br>Hemlock Stp 14" N.40°W. 24 lks, Tall Hemlock Stp 40" S.82°E. 50 lks, per notes.<br>Burnett is presumed to have set iron pipe monuments with steel plate attached by iron rod.<br>November 20, 1978 - Surveyor 1383 - William G. Immich - Genisot and Associates - indicate this position as "SET IRON PIPE" on Lincoln<br>County map M131A.<br>March 22, 2013 - Surveyor 1192 - Lester J. Schmidt - indicates this position as "2 1/2" iron pipe with 5"x6" iron plate secured to the top by an<br>iron rod" on Lincoln County map M625B.<br>March 28, 2012 - Surveyor 2663 - Darren B. Krzanowski - indicates this position as "N: 247983.414 E: 310172.730, corner location per county<br>survey records" on Lincoln County Section Summary - Section 8, Township 35 North, Range 4 East, Town of Somo. |                                                                                                                                                                                                                                                                                                                                                                                                                                                                                                                                                                                                                                                                                                                                                                                                                                                                                                                                                                                                                                                                                                                                                                                                                                                                                                                                                                                                                                                                                                                                                                                                                                                                                                                                                                                                                                                                                                                                                                                                                                                                                                                             |                                                                                                                                              |                                                                                                                                                                        |  |  |  |
| October 25, 2022 - While performing the 2022 Lincoln County PLSS Corner Remonumentation and GPS Services project, I found a 2.5" diameter iron pipe, with a 5" x 6" steel plate attached to the top by a bent .5" diameter iron rod. The monument is near the computed position provided by Lincoln County, and bent north at grade. I measured the pipe at the bend. I established 4 new reference monuments as shown below.                                                                                                                                                                                                                                                                                                                                                                                                                                                                                                                        |                                                                                                                                                                                                                                                                                                                                                                                                                                                                                                                                                                                                                                                                                                                                                                                                                                                                                                                                                                                                                                                                                                                                                                                                                                                                                                                                                                                                                                                                                                                                                                                                                                                                                                                                                                                                                                                                                                                                                                                                                                                                                                                             |                                                                                                                                              |                                                                                                                                                                        |  |  |  |
| A-E 7.08(3)(c)(d) Plan view of corner with referen                                                                                                                                                                                                                                                                                                                                                                                                                                                                                                                                                                                                                                                                                                                                                                                                                                                                                                   | ces to at least 4 with                                                                                                                                                                                                                                                                                                                                                                                                                                                                                                                                                                                                                                                                                                                                                                                                                                                                                                                                                                                                                                                                                                                                                                                                                                                                                                                                                                                                                                                                                                                                                                                                                                                                                                                                                                                                                                                                                                                                                                                                                                                                                                      | less monuments.                                                                                                                              |                                                                                                                                                                        |  |  |  |
|                                                                                                                                                                                                                                                                                                                                                                                                                                                                                                                                                                                                                                                                                                                                                                                                                                                                                                                                                      |                                                                                                                                                                                                                                                                                                                                                                                                                                                                                                                                                                                                                                                                                                                                                                                                                                                                                                                                                                                                                                                                                                                                                                                                                                                                                                                                                                                                                                                                                                                                                                                                                                                                                                                                                                                                                                                                                                                                                                                                                                                                                                                             | s                                                                                                                                            | BEARINGS LISTED TO THE NEAREST<br>ECOND ARE REFERENCED TO WISCONSIN<br>COUNTY COORDINATE REFERENCE<br>SYSTEM - LINCOLN COUNTY ZONE. ALL<br>OTHER BEARINGS ARE MAGNETIC |  |  |  |
|                                                                                                                                                                                                                                                                                                                                                                                                                                                                                                                                                                                                                                                                                                                                                                                                                                                                                                                                                      | N <u>15°41'58"</u><br>20.15'                                                                                                                                                                                                                                                                                                                                                                                                                                                                                                                                                                                                                                                                                                                                                                                                                                                                                                                                                                                                                                                                                                                                                                                                                                                                                                                                                                                                                                                                                                                                                                                                                                                                                                                                                                                                                                                                                                                                                                                                                                                                                                |                                                                                                                                              |                                                                                                                                                                        |  |  |  |
| ©                                                                                                                                                                                                                                                                                                                                                                                                                                                                                                                                                                                                                                                                                                                                                                                                                                                                                                                                                    | 2.5" DIAM<br>WITH 5"X                                                                                                                                                                                                                                                                                                                                                                                                                                                                                                                                                                                                                                                                                                                                                                                                                                                                                                                                                                                                                                                                                                                                                                                                                                                                                                                                                                                                                                                                                                                                                                                                                                                                                                                                                                                                                                                                                                                                                                                                                                                                                                       | <u>S 86° E</u><br>21.65'<br>METER IRON PIPE<br>66'' STEEL PLATE<br>ED TO TOP                                                                 | DECEIVED BY LINCOLN COUNTY<br>SURVEYOR THIS 27 TH DAY<br>OF December 20 22<br>June Owle<br>COUNTY SURVEYOR                                                             |  |  |  |
|                                                                                                                                                                                                                                                                                                                                                                                                                                                                                                                                                                                                                                                                                                                                                                                                                                                                                                                                                      | S 09° E                                                                                                                                                                                                                                                                                                                                                                                                                                                                                                                                                                                                                                                                                                                                                                                                                                                                                                                                                                                                                                                                                                                                                                                                                                                                                                                                                                                                                                                                                                                                                                                                                                                                                                                                                                                                                                                                                                                                                                                                                                                                                                                     |                                                                                                                                              | <ul> <li>2.5" diameter iron Pipe, found</li> <li>7/8" diameter X 30" long - iron rod with</li> </ul>                                                                   |  |  |  |
|                                                                                                                                                                                                                                                                                                                                                                                                                                                                                                                                                                                                                                                                                                                                                                                                                                                                                                                                                      | 1                                                                                                                                                                                                                                                                                                                                                                                                                                                                                                                                                                                                                                                                                                                                                                                                                                                                                                                                                                                                                                                                                                                                                                                                                                                                                                                                                                                                                                                                                                                                                                                                                                                                                                                                                                                                                                                                                                                                                                                                                                                                                                                           |                                                                                                                                              | 2" diameter aluminum cap, set                                                                                                                                          |  |  |  |
|                                                                                                                                                                                                                                                                                                                                                                                                                                                                                                                                                                                                                                                                                                                                                                                                                                                                                                                                                      |                                                                                                                                                                                                                                                                                                                                                                                                                                                                                                                                                                                                                                                                                                                                                                                                                                                                                                                                                                                                                                                                                                                                                                                                                                                                                                                                                                                                                                                                                                                                                                                                                                                                                                                                                                                                                                                                                                                                                                                                                                                                                                                             |                                                                                                                                              | ↓ Vinyl T-post, set ±1.5 feet east of corner                                                                                                                           |  |  |  |
| A-E 7.08(3)(e) 1865 Surveyor set a post, 1923 Sur<br>Surveyor had coordinates. I found a 2.5" diameter                                                                                                                                                                                                                                                                                                                                                                                                                                                                                                                                                                                                                                                                                                                                                                                                                                               | veyor set a monume<br>iron pipe, with a 5" x                                                                                                                                                                                                                                                                                                                                                                                                                                                                                                                                                                                                                                                                                                                                                                                                                                                                                                                                                                                                                                                                                                                                                                                                                                                                                                                                                                                                                                                                                                                                                                                                                                                                                                                                                                                                                                                                                                                                                                                                                                                                                | ent, 2013 Surveyor had a 2<br>6" steel plate attached to                                                                                     | 2 1/2" iron pipe with a 5" x 6" steel plate, 2012<br>the top by a bent .5" diameter iron rod.                                                                          |  |  |  |
| A-E 7.08(3)(f) I accept this monument as a FOUNI<br>A-E 7.08(3)(g)(h) This corner was not determined the<br>A-E 7.08(3)(i) I, Jeffrey L. DeMuth, Professional La<br>location on this record was determined by the Linco<br>as shown hereon were measured by me or under m<br>Survey Monument Record is correct and complete<br>MARK SIGNATURE                                                                                                                                                                                                                                                                                                                                                                                                                                                                                                                                                                                                        | D PERPETUATED L<br>through lost-corner-p<br>and Surveyor No. S-2<br>oln County Surveyor,<br>ny direction and cont<br>to the best of my know                                                                                                                                                                                                                                                                                                                                                                                                                                                                                                                                                                                                                                                                                                                                                                                                                                                                                                                                                                                                                                                                                                                                                                                                                                                                                                                                                                                                                                                                                                                                                                                                                                                                                                                                                                                                                                                                                                                                                                                 | OCATION of the corner.<br>proportionate methods.<br>2656, hereby certify that th<br>, and the monuments four<br>trol, and that this U.S. Put | ne corner                                                                                                                                                              |  |  |  |

## 2022-Lincoln County PLSS Corner Remonumentation and GPS Services

Wisconsin Corner Point Identification Number: 43504080020 Surveyor: Jeffrey L. DeMuth – S2656

Corner monument: Found 2.5" diameter iron pipe with a 5" x 6" steel plate attached by a bent .5" diameter iron rod through center of pipe.

Observed coordinates match with existing coordinates within reason. Request Data Log for more information.

Additional Notes:

Found monument bent north at grade, I did not attempt to straighten monument, measured to bend point.