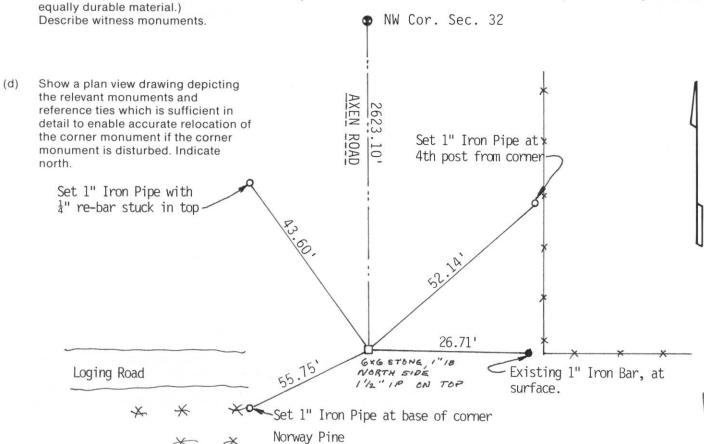

(c) In the plan view drawing below, provide reference ties to at least 4 witness monuments, or, if the location is within a municipality, to at least 2 witness monuments. (Witness monuments shall be made of concrete, natural stone, iron or other equally durable material.)

×

Describe any material discrepancy between the location of the corner as restored or reestablished and the location of that corner as previously restored or reestablished by distance and direction. Show the discrepancy on the plan view drawing under (d), above. Show the distances between the corner as previously restored or reestablished and (1) the corner as restored or reestablished, and (2) to at least 2 of the witness monuments shown on the drawing in (d), above.

Corner was on record. Origanal witness ties (trees) were cut down. Existing Iron Bar distance did not match magnetic beep. Dug by hand down 18" found 6"x6" Stone, with 1" Iron Bar on North side of Stone. Looked undisturbed. Set  $1\frac{1}{2}$ " Iron pipe on top of Stone. Tied out with new ties. Painted all ties Yellow.