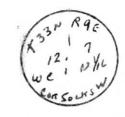

Resident witnesses:

ORM

O = Corner monument restored.

History of original corner establishment:

Corner set in the 1930 resurvey.

U'116 Sec 12-33-8

Description of corner evidence found:

Found old stake standing, marked N 1/8 S7 Cor 50 LKS W.

SS.

Resident witnesses:

- 1

1.2.331.8 AB

1

History of original corner establishment:

Corner set in the 1930 resurvey.

Description of corner evidence found:

Found old stake standing, marked N 1/8 S7 Cor 50 LKS W.

Description of monument and accessories I established to perpetuate the original location of this corner.

12-33-8 SECTION O = Corner monument restored.