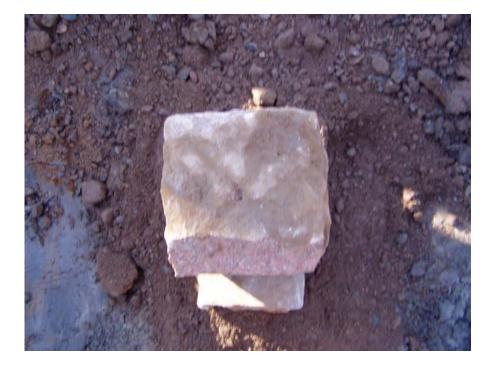

## NORTHEAST CORNER OF SECTION 27, T33N, R05E

6" SQ. GRANITE MONUMENT FOUND

FACING NORTH