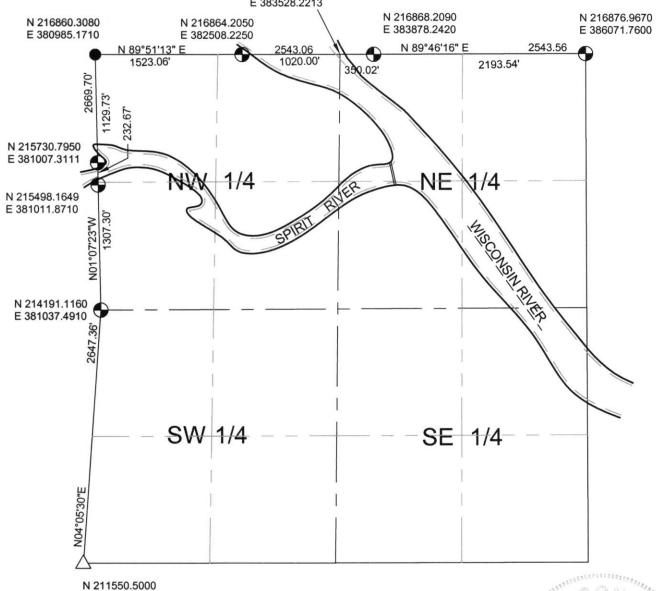

(see information on reverse side)

SECTION

SUMMARY

<u>3</u>4N -Township BRADLEY

> RECEIVED AT LINCOLN COUNTY COURTHOUSE THIS 9 TH DAY

LAND INFORMATION OFFICE

FALLS IN WATER N 216866.8110 E 383528.2213

E 380848.5990

## NOTES:

COORDINATES AND BEARINGS ARE REFERENCED TO THE LINCOLN COUNTY COORDINATE SYSTEM AS DEVELOPED BY THE WISCONSIN DEPARTMENT OF TRANSPORTATION AND WERE DETERMINED BY GPS OBSERVATIONS ON CONTROL POINTS AS SUPPLIED BY THE DOT.

## LEGEND

-Lincoln County Monument

-Stone Monument

○ -1-1/2" Iron Pipe

● -2" Iron Pipe

CERTIFIED CORRECT: Registered Land Surveyor