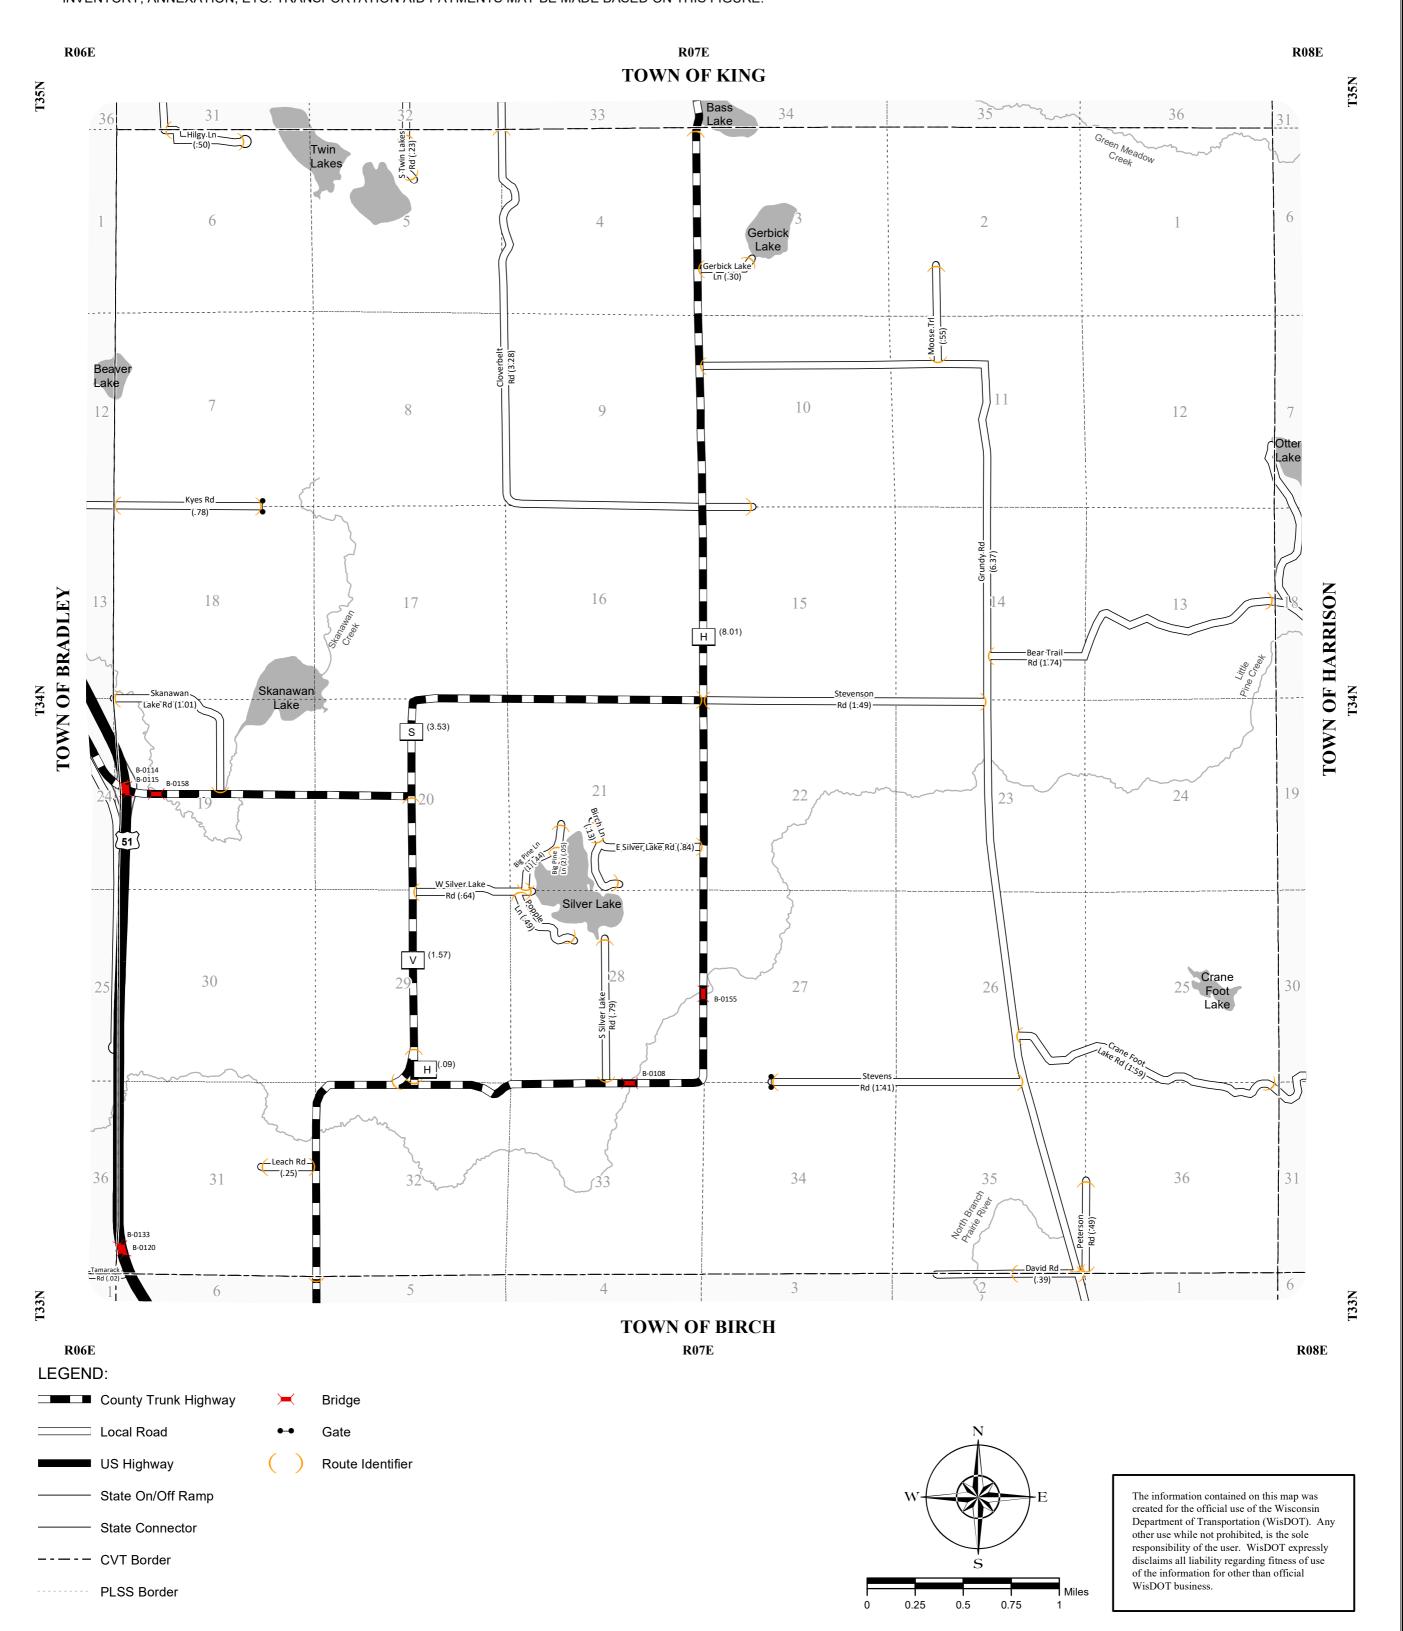

T-SKANAWAN

## STATE OF WISCONSIN WISCONSIN DEPARTMENT OF TRANSPORTATION TOWN PLAT RECORD

|     | DATE   | MILEAGE FOR<br>LOCAL<br>ROADS/STREETS |            | LOCAL ROADS/STREETS  Certified in accordance with sec. 86.30 Wis. stat. |
|-----|--------|---------------------------------------|------------|-------------------------------------------------------------------------|
| (1) | 4-1-23 | 23.77                                 |            |                                                                         |
| (2) | 1-1-24 |                                       | Name:      | Title:                                                                  |
| (3) | 4-1-24 |                                       | Signature: | Date:                                                                   |

## TOWN OF SKANAWAN COUNTY: LINCOLN

MILEAGE FOR COUNTY COUNTY OTHER ROADS

13.20 00.00

- (1) THIS DATA REPRESENTS THE LAST CERTIFIED MILEAGE AS CORRECTED BY WISDOT WHICH MAY HAVE BEEN USED FOR PAST TRANSPORTATION AIDS.
- (2) THE TOWN CHAIRMAN OR CITY/VILLAGE CLERK IS TO FILL IN THE MILEAGE TO BE CERTIFIED AS OPEN TO THE PUBLIC AS OF THE FOLLOWING JANUARY, INCLUDING THE NEW CHANGES THAT ARE MADE ON THE PLAT.
- (3) THIS DATA REPRESENTS MILEAGE ADJUSTMENTS MADE BY WISDOT DUE TO FIELD VERIFICATION, INVENTORY, ANNEXATION, ETC. TRANSPORTATION AID PAYMENTS MAY BE MADE BASED ON THIS FIGURE.